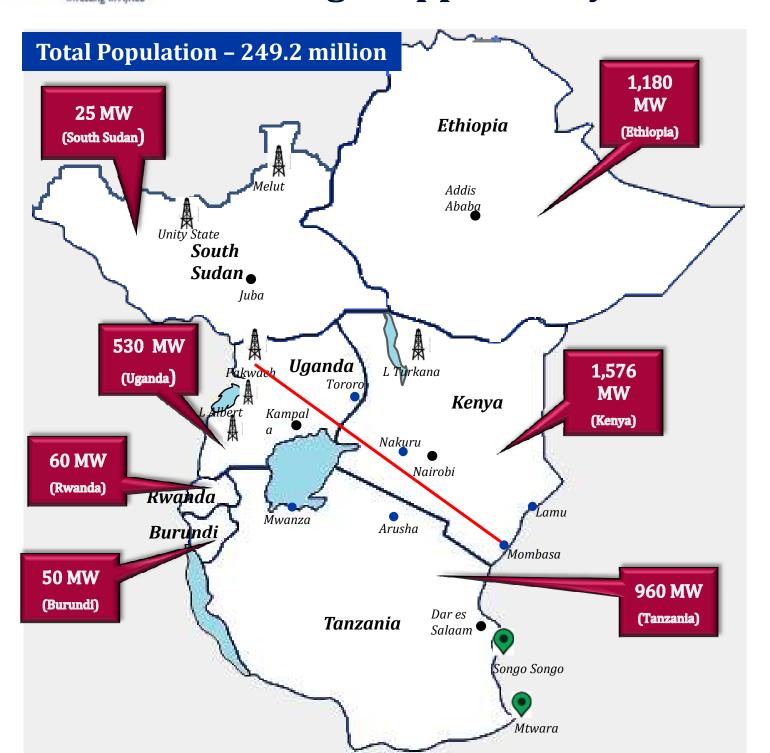

### Oil & gas opportunity in E Africa... civicon

| kdown<br>Millions |
|-------------------|
| 93.8              |
| 43.6              |
| 43.0              |
| 35.9              |
| 11.7              |
| 10.6              |
| 10.6              |
|                   |

### ...will require an improved transport corridor...

# ...to overcome existing logistical challenges to NW Uganda

The Transport Infrastructure Scenario at Present