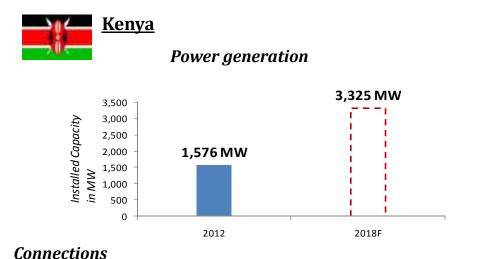

### ...which requires significant capacity increases

■1.46 million in 2010 with a 5 year plan to increase by **200,000** annually

■ Increase to planned **1.2 million** by 2012 and to **1.6** million thereafter