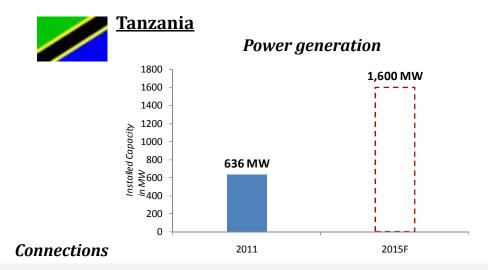

### ...which requires significant capacity increases

■1.46 million in 2010 with a 5 year plan to increase by **200,000** annually

■ Increase to planned **1.2 million** by 2012 and to **1.6** million thereafter