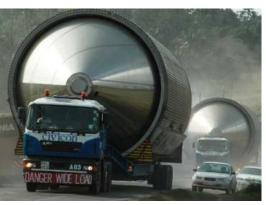

### ...will require an improved transport corridor...

# ...to overcome existing logistical challenges to NW Uganda

The Transport Infrastructure Scenario at Present