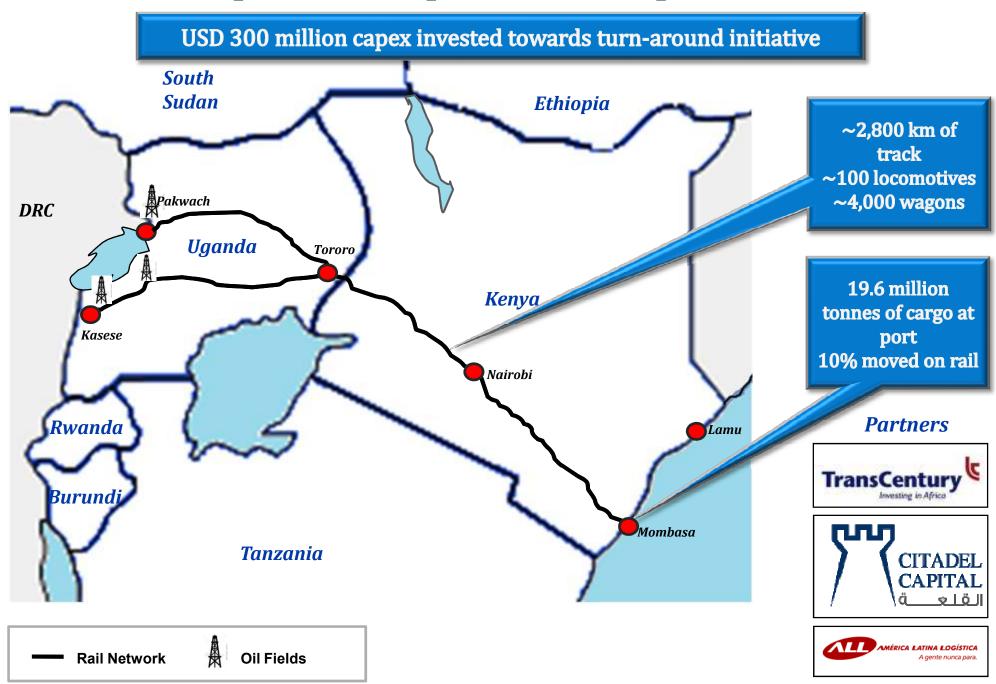

### ...will require an improved transport corridor...

# ...to overcome existing logistical challenges to NW Uganda

The Transport Infrastructure Scenario at Present

### ...which requires significant capacity increases

■1.46 million in 2010 with a 5 year plan to increase by **200,000** annually

■ Increase to planned **1.2 million** by 2012 and to **1.6** million thereafter