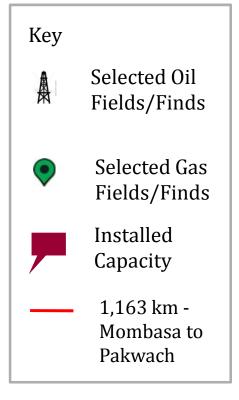

### Oil & gas opportunity in E Africa... civicon

| kdown<br>Millions |
|-------------------|
| 93.8              |
| 43.6              |
| 43.0              |
| 35.9              |
| 11.7              |
| 10.6              |
| 10.6              |
|                   |

### ...will require an improved transport corridor...

# ...to overcome existing logistical challenges to NW Uganda

The Transport Infrastructure Scenario at Present